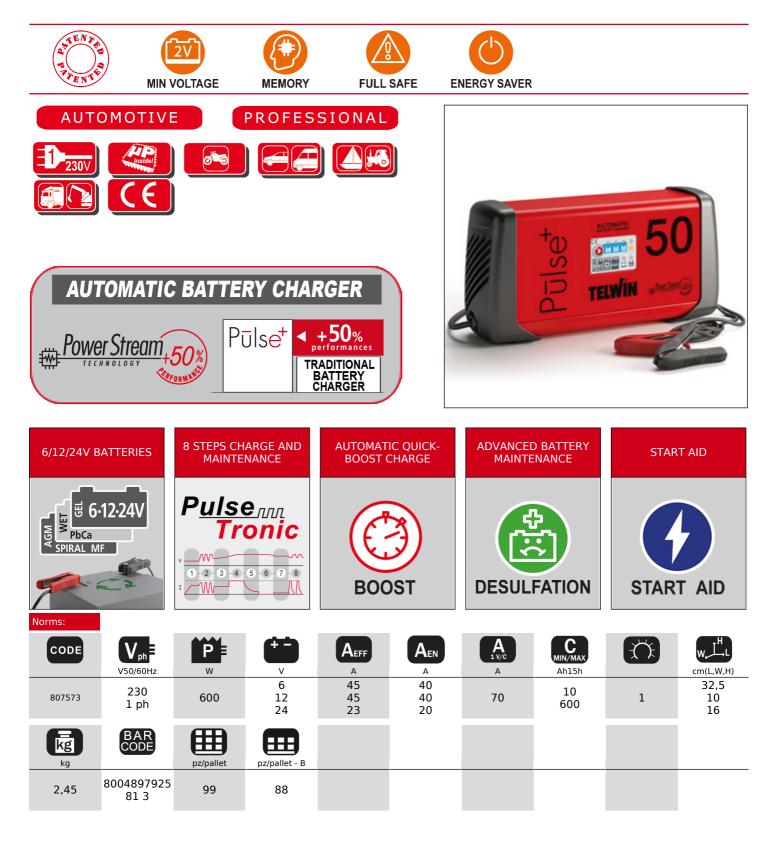

## PULSE 50 230V 6-12-24V

cod. 807573

6/12/24V electronic, automatic battery charger for WET,GEL, AGM, MF, SPIRAL, START-STOP batteries, for automatic charging/maintenance (PULSE TRONIC), for recovering sulphated or very low batteries and vehicles starting. It is very easy to use, thanks to the automatic recognition of the type of battery, and the presence of a user-friendly keypad. The innovative Power Stream technology guarantees better performance, up to 50% more than traditional battery chargers thanks to more effective and complete control of the charging process, to notably faster charging times and maintenance of the optimal battery conditions, which guarantee a longer working life. Pulse Tronic technology guarantees optimal battery charging over 8 phases which test, monitor, increase and maintain the charge state. Characteristics: automatic charging/maintenance, BOOST quick charge and START aid \* SMPS (Switch Mode Power Supply) Technology \* Pulse Tronic charge with pulsed charge holding \* LED signalling of the charge state, charging ended and protection intervention \* sulphatedbattery recovery selection \* clamps not powered if disconnected from the battery \* antisparkles device, protection against short-circuits, polarity reversal, overvoltage at input and faulty battery.