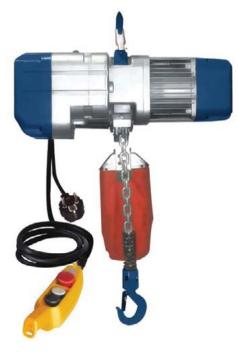

## CHAIN HOISTS ELECTRIC CHAIN HOISTS

These electric chain hoists have a 6m chain length and can be used for many applications indoor or outdoor (Dry conditions only). The chain hoist has a die cast aluminium body with a 3m low voltage handset and is powered by a standard household 13 amp plug.

## STANDARD ACCESSORIES

- → Plastic chain container
- → 3m low voltage handset
- → Standard 13 amp plug