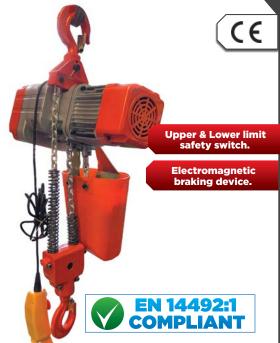

## **OUTSTANDING FEATURES**

- → This hoist conforms to EN14492 standard
- Built in upper and lower limit switches
- Electromagnetic braking devise