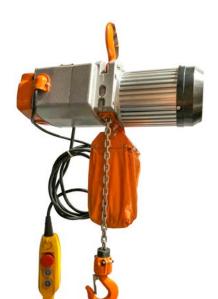

## CHAIN HOISTS ELECTRIC CHAIN HOISTS

These electric chain hoists have a 6m chain length and can be used for many applications indoor or outdoor (Dry conditions only). The chain hoist has a die cast aluminium body with a 3m low voltage handset and is powered by a standard household 13 amp plug.

The larger ECH1000 has a double chain line for maximum strength.