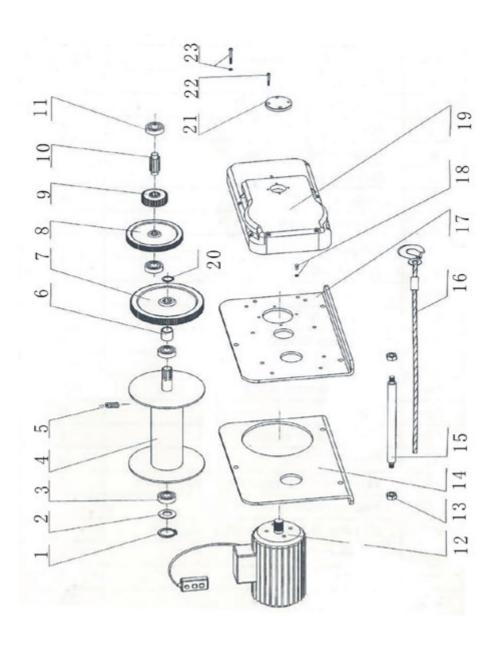

## KDJ 500 Winch Assembly Drawing

| ITEM | Description                 | Qty.pcs |
|------|-----------------------------|---------|
| 1    | Retaining ring              | 1       |
| 2    | Bearing cap                 | 1       |
| 3    | Bearing                     | 2       |
| 4    | Assembly Drum               | 1       |
| 5    | Screw A                     | 1       |
| 6    | Spacer                      | 1       |
| 7    | Wheel-4                     | 1       |
| 8    | Wheel-2                     | 1       |
| 9    | Wheel-3                     | 1       |
| 10   | Splined Shaft               | 1       |
| 11   | Bearing                     | 2       |
| 12   | Motor Assembly              | 1       |
| 13   | Nut                         | 6       |
| 14   | Side plate right            | 1       |
| 15   | Studs                       | 3       |
| 16   | Wire roe assembly with hook | 1       |
| 17   | Side plate lift             | 1       |
| 18   | Screw B and spring washer   | 4       |
| 19   | Gear cover                  | 1       |
| 20   | Retaining ring              | 1       |
| 21   | Bearing keeper              | 1       |
| 22   | Screw C                     | 4       |
| 23   | Bolt and spring washer      | 10      |